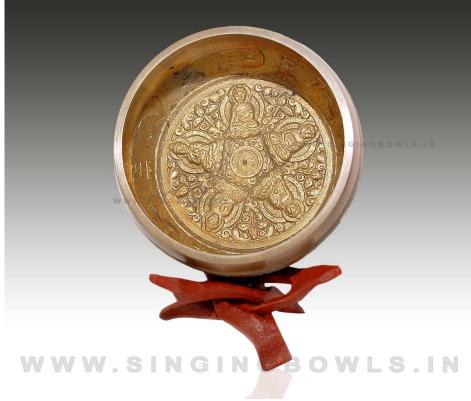

## **Tibetan Etching Singing Bowls-3006**

Rating: Not Rated Yet **Price:** 

Ask a question about this product

|  | Item Code             | 3006                                                            |
|--|-----------------------|-----------------------------------------------------------------|
|  | Model<br>Name         | Tibetan Etching Singing<br>Bowl                                 |
|  | Material              | Brass, Bronze                                                   |
|  | Size                  | 4 inch, 4.5 inch, 5.5 inch, 6<br>inch, 7 inch, 8 inch, 9.5 inch |
|  | Finish                | Golden                                                          |
|  | Sizes<br>Availability | All Sizes Available                                             |
|  | Product<br>Price      |                                                                 |
|  | Weight                | 500 g, 700 g, 1000 g, 1500 g,<br>2000 g, 3000 g, 5000 g         |
|  | Description           |                                                                 |
|  |                       |                                                                 |